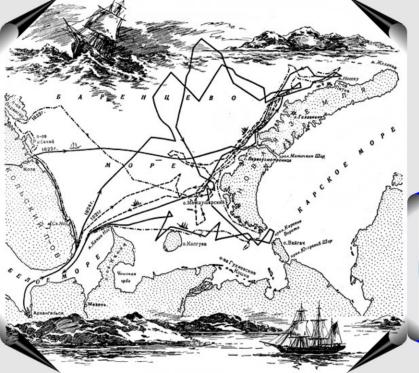

## Литке Федор Петрович

"Четырехкратное путешествие в Северный Ледовитый океан на военном бриге "Новая земля" 1821-1824 года. "Но к какому времени нужно отнести начало мореплавание русских по Северному океану? Когда именно сделалась из известной Новая земля? - вопросы, которые по своей вероятности навсегда останутся неразрешенными, и по причинам, весьма естественным. Ещё и ныне не можем мы похвалиться множеством писателей, посвятивших себя похвальному труду передать потомству отдельные деяния и подвиги своих соотечественников. Могли ли они существовать в непросвещённые века, предшествовавшие XVI-му, когда и искусство письма немногим ещё известно было? История первых попыток россиян в Ледовитом море и постепенных открытий всех мест, им омываемых представила бы, конечно, не менее удивления и любопытства, чем и подобная история норманнов; но всё это скрыто от нас непроницаемою завесою неизвестности" Ф.П. Литке.