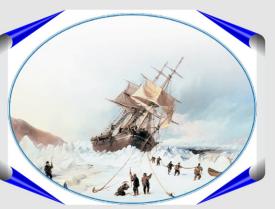

## Литке Федор Петрович

"Четырехкратное путешествие в Северный Ледовитый океан на военном бриге "Новая земля" 1821-1824 года. "Но к какому времени нужно отнести начало мореплавание русских по Северному океану? Когда именно сделалась из известной Новая земля? - вопросы, которые по своей вероятности навсегда останутся неразрешенными, и по причинам, весьма естественным. Ещё и ныне не можем мы похвалиться множеством писателей, посвятивших себя похвальному труду передать потомству отдельные деяния и подвиги своих соотечественников. Могли ли они существовать в непросвещённые века, предшествовавшие XVI-му, когда и искусство письма немногим ещё известно было? История первых попыток россиян в Ледовитом море и постепенных открытий всех мест, им омываемых представила бы, конечно, не менее удивления и любопытства, чем и подобная история норманнов; но всё это скрыто от нас непроницаемою завесою неизвестности" Ф.П. Литке.