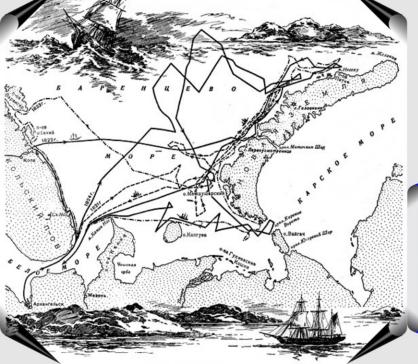

## Литке Федор Петрович

"Четырехкратное путешествие в Северный Ледовитый океан на военном бриге "Новая земля" 1821-1824 года. "Но к какому времени нужно отнести начало мореплавание русских по Северному океану? Когда именно сделалась из известной Новая земля? - вопросы, которые по своей вероятности навсегда останутся неразрешенными, и по причинам, весьма естественным. Ещё и ныне не можем мы похвалиться множеством писателей, посвятивших себя похвальному труду передать потомству отдельные деяния и подвиги своих соотечественников. Могли ли они существовать в непросвещённые века, предшествовавшие XVI-му, когда и искусство письма немногим ещё известно было? История первых попыток россиян в Ледовитом море и постепенных открытий всех мест, им омываемых представила бы, конечно, не менее удивления и любопытства, чем и подобная история норманнов; но всё это скрыто от нас непроницаемою завесою неизвестности" Ф.П. Литке.