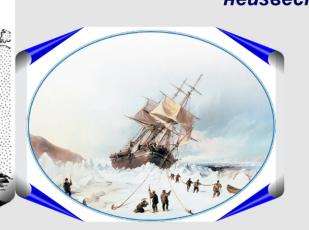

## Литке Федор Петрович

"Четырехкратное путешествие в Северный Ледовитый океан на военном бриге "Новая земля" 1821-1824 года. "Но к какому времени нужно отнести начало мореплавание русских по Северному океану? Когда именно сделалась из известной Новая земля? - вопросы, которые по своей вероятности навсегда останутся неразрешенными, и по причинам, весьма естественным. Ещё и ныне не можем мы похвалиться множеством писателей, посвятивших себя похвальному труду передать потомству отдельные деяния и подвиги своих соотечественников. Могли ли они существовать в непросвещённые века, предшествовавшие XVI-му, когда и искусство письма немногим ещё известно было? История первых попыток россиян в Ледовитом море и постепенных открытий всех мест, им омываемых представила бы, конечно, не менее удивления и любопытства, чем и подобная история норманнов; но всё это скрыто от нас непроницаемою завесою неизвестности" Ф.П. Литке.