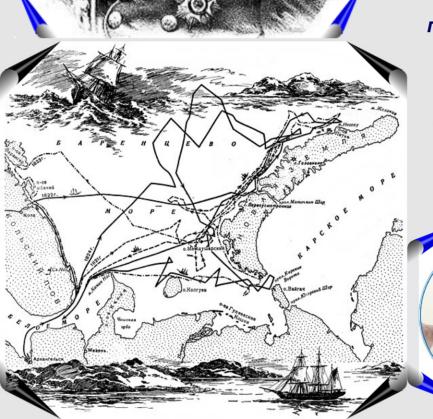

## Литке Федор Петрович

"Четырехкратное путешествие в Северный Ледовитый океан на военном бриге "Новая земля" 1821-1824 года. "Но к какому времени нужно отнести начало мореплавание русских по Северному океану? Когда именно сделалась из известной Новая земля? - вопросы, которые по своей вероятности навсегда останутся неразрешенными, и по причинам, весьма естественным. Ещё и ныне не можем мы похвалиться множеством писателей, посвятивших себя похвальному труду передать потомству отдельные деяния и подвиги своих соотечественников. Могли ли они существовать в непросвещённые века, предшествовавшие XVI-му, когда и искусство письма немногим ещё известно было? История первых попыток россиян в Ледовитом море и постепенных открытий всех мест, им омываемых представила бы, конечно, не менее удивления и любопытства, чем и подобная история норманнов; но всё это скрыто от нас непроницаемою завесою неизвестности" Ф.П. Литке.