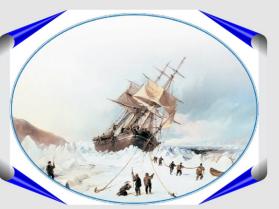

## Литке Федор Петрович

"Четырехкратное путешествие в Северный Ледовитый океан на военном бриге "Новая земля" 1821-1824 года. "Но к какому времени нужно отнести начало мореплавание русских по Северному океану? Когда именно сделалась из известной Новая земля? - вопросы, которые по своей вероятности навсегда останутся неразрешенными, и по причинам, весьма естественным. Ещё и ныне не можем мы похвалиться множеством писателей, посвятивших себя похвальному труду передать потомству отдельные деяния и подвиги своих соотечественников. Могли ли они существовать в непросвещённые века, предшествовавшие XVI-му, когда и искусство письма немногим ещё известно было? История первых попыток россиян в Ледовитом море и постепенных открытий всех мест, им омываемых представила бы, конечно, не менее удивления и любопытства, чем и подобная история норманнов; но всё это скрыто от нас непроницаемою завесою неизвестности" Ф.П. Литке.