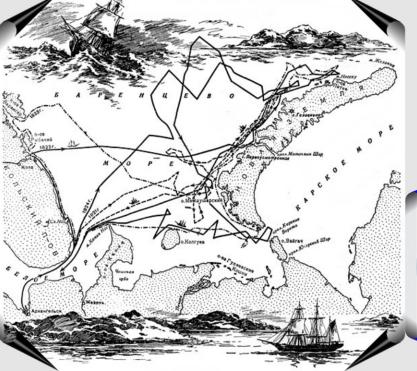

## Литке Федор Петрович

"Четырехкратное путешествие в Северный Ледовитый океан на военном бриге "Новая земля" 1821-1824 года. "Но к какому времени нужно отнести начало мореплавание русских по Северному океану? Когда именно сделалась из известной Новая земля? - вопросы, которые по своей вероятности навсегда останутся неразрешенными, и по причинам, весьма естественным. Ещё и ныне не можем мы похвалиться множеством писателей, посвятивших себя похвальному труду передать потомству отдельные деяния и подвиги своих соотечественников. Могли ли они существовать в непросвещённые века, предшествовавшие XVI-му, когда и искусство письма немногим ещё известно было? История первых попыток россиян в Ледовитом море и постепенных открытий всех мест, им омываемых представила бы, конечно, не менее удивления и любопытства, чем и подобная история норманнов; но всё это скрыто от нас непроницаемою завесою неизвестности" Ф.П. Литке.