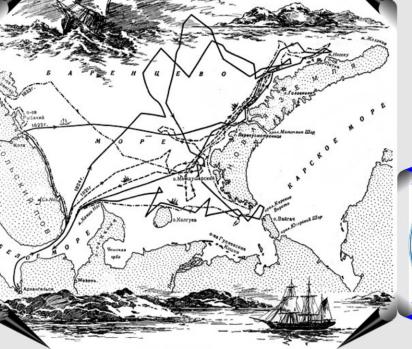

## Литке Федор Петрович

"Четырехкратное путешествие в Северный Ледовитый океан на военном бриге "Новая земля" 1821-1824 года. "Но к какому времени нужно отнести начало мореплавание русских по Северному океану? Когда именно сделалась из известной Новая земля? - вопросы, которые по своей вероятности навсегда останутся неразрешенными, и по причинам, весьма естественным. Ещё и ныне не можем мы похвалиться множеством писателей, посвятивших себя похвальному труду передать потомству отдельные деяния и подвиги своих соотечественников. Могли ли они существовать в непросвещённые века, предшествовавшие XVI-му, когда и искусство письма немногим ещё известно было? История первых попыток россиян в Ледовитом море и постепенных открытий всех мест, им омываемых представила бы, конечно, не менее удивления и любопытства, чем и подобная история норманнов; но всё это скрыто от нас непроницаемою завесою неизвестности" Ф.П. Литке.