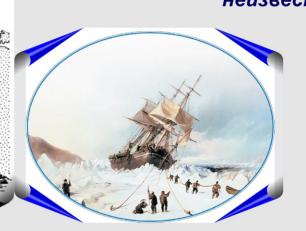

## Литке Федор Петрович

"Четырехкратное путешествие в Северный Ледовитый океан на военном бриге "Новая земля" 1821-1824 года. "Но к какому времени нужно отнести начало мореплавание русских по Северному океану? Когда именно сделалась из известной Новая земля? - вопросы, которые по своей вероятности навсегда останутся неразрешенными, и по причинам, весьма естественным. Ещё и ныне не можем мы похвалиться множеством писателей, посвятивших себя похвальному труду передать потомству отдельные деяния и подвиги своих соотечественников. Могли ли они существовать в непросвещённые века, предшествовавшие XVI-му, когда и искусство письма немногим ещё известно было? История первых попыток россиян в Ледовитом море и постепенных открытий всех мест, им омываемых представила бы, конечно, не менее удивления и любопытства, чем и подобная история норманнов; но всё это скрыто от нас непроницаемою завесою неизвестности" Ф.П. Литке.