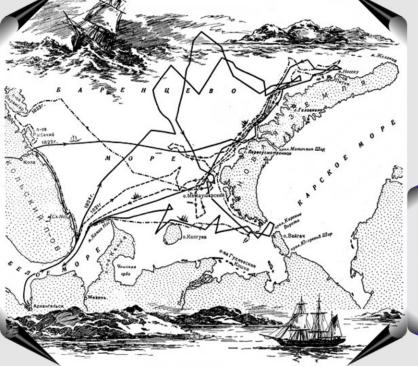

## Литке Федор Петрович

"Четырехкратное путешествие в Северный Ледовитый океан на военном бриге "Новая земля" 1821-1824 года. "Но к какому времени нужно отнести начало мореплавание русских по Северному океану? Когда именно сделалась из известной Новая земля? - вопросы, которые по своей вероятности навсегда останутся неразрешенными, и по причинам, весьма естественным. Ещё и ныне не можем мы похвалиться множеством писателей, посвятивших себя похвальному труду передать потомству отдельные деяния и подвиги своих соотечественников. Могли ли они существовать в непросвещённые века, предшествовавшие XVI-му, когда и искусство письма немногим ещё известно было? История первых попыток россиян в Ледовитом море и постепенных открытий всех мест, им омываемых представила бы, конечно, не менее удивления и любопытства, чем и подобная история норманнов; но всё это скрыто от нас непроницаемою завесою неизвестности" Ф.П. Литке.