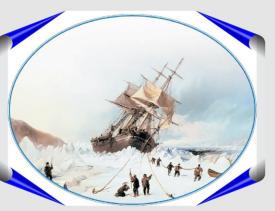

## Литке Федор Петрович

"Четырехкратное путешествие в Северный Ледовитый океан на военном бриге "Новая земля" 1821-1824 года. "Но к какому времени нужно отнести начало мореплавание русских по Северному океану? Когда именно сделалась из известной Новая земля? - вопросы, которые по своей вероятности навсегда останутся неразрешенными, и по причинам, весьма естественным. Ещё и ныне не можем мы похвалиться множеством писателей, посвятивших себя похвальному труду передать потомству отдельные деяния и подвиги своих соотечественников. Могли ли они существовать в непросвещённые века, предшествовавшие XVI-му, когда и искусство письма немногим ещё известно было? История первых попыток россиян в Ледовитом море и постепенных открытий всех мест, им омываемых представила бы, конечно, не менее удивления и любопытства, чем и подобная история норманнов; но всё это скрыто от нас непроницаемою завесою неизвестности" Ф.П. Литке.