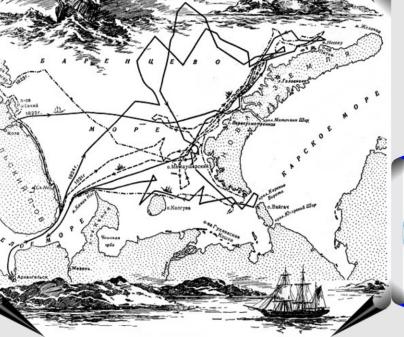

## Литке Федор Петрович

"Четырехкратное путешествие в Северный Ледовитый океан на военном бриге "Новая земля" 1821-1824 года. "Но к какому времени нужно отнести начало мореплавание русских по Северному океану? Когда именно сделалась из известной Новая земля? - вопросы, которые по своей вероятности навсегда останутся неразрешенными, и по причинам, весьма естественным. Ещё и ныне не можем мы похвалиться множеством писателей, посвятивших себя похвальному труду передать потомству отдельные деяния и подвиги своих соотечественников. Могли ли они существовать в непросвещённые века, предшествовавшие XVI-му, когда и искусство письма немногим ещё известно было? История первых попыток россиян в Ледовитом море и постепенных открытий всех мест, им омываемых представила бы, конечно, не менее удивления и любопытства, чем и подобная история норманнов; но всё это скрыто от нас непроницаемою завесою неизвестности" Ф.П. Литке.