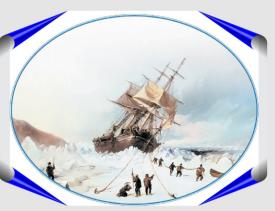

## Литке Федор Петрович

"Четырехкратное путешествие в Северный Ледовитый океан на военном бриге "Новая земля" 1821-1824 года. "Но к какому времени нужно отнести начало мореплавание русских по Северному океану? Когда именно сделалась из известной Новая земля? - вопросы, которые по своей вероятности навсегда останутся неразрешенными, и по причинам, весьма естественным. Ещё и ныне не можем мы похвалиться множеством писателей, посвятивших себя похвальному труду передать потомству отдельные деяния и подвиги своих соотечественников. Могли ли они существовать в непросвещённые века, предшествовавшие XVI-му, когда и искусство письма немногим ещё известно было? История первых попыток россиян в Ледовитом море и постепенных открытий всех мест, им омываемых представила бы, конечно, не менее удивления и любопытства, чем и подобная история норманнов; но всё это скрыто от нас непроницаемою завесою неизвестности" Ф.П. Литке.