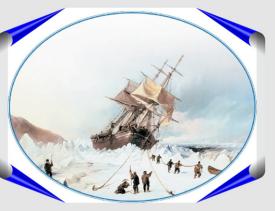

## Литке Федор Петрович

"Четырехкратное путешествие в Северный Ледовитый океан на военном бриге "Новая земля" 1821-1824 года. "Но к какому времени нужно отнести начало мореплавание русских по Северному океану? Когда именно сделалась из известной Новая земля? - вопросы, которые по своей вероятности навсегда останутся неразрешенными, и по причинам, весьма естественным. Ещё и ныне не можем мы похвалиться множеством писателей, посвятивших себя похвальному труду передать потомству отдельные деяния и подвиги своих соотечественников. Могли ли они существовать в непросвещённые века, предшествовавшие XVI-му, когда и искусство письма немногим ещё известно было? История первых попыток россиян в Ледовитом море и постепенных открытий всех мест, им омываемых представила бы, конечно, не менее удивления и любопытства, чем и подобная история норманнов; но всё это скрыто от нас непроницаемою завесою неизвестности" Ф.П. Литке.