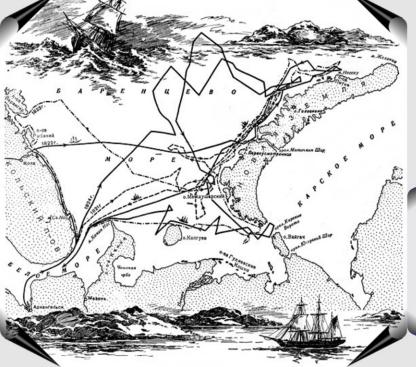

## Литке Федор Петрович

"Четырехкратное путешествие в Северный Ледовитый океан на военном бриге "Новая земля" 1821-1824 года. "Но к какому времени нужно отнести начало мореплавание русских по Северному океану? Когда именно сделалась из известной Новая земля? - вопросы, которые по своей вероятности навсегда останутся неразрешенными, и по причинам, весьма естественным. Ещё и ныне не можем мы похвалиться множеством писателей, посвятивших себя похвальному труду передать потомству отдельные деяния и подвиги своих соотечественников. Могли ли они существовать в непросвещённые века, предшествовавшие XVI-му, когда и искусство письма немногим ещё известно было? История первых попыток россиян в Ледовитом море и постепенных открытий всех мест, им омываемых представила бы, конечно, не менее удивления и любопытства, чем и подобная история норманнов; но всё это скрыто от нас непроницаемою завесою неизвестности" Ф.П. Литке.