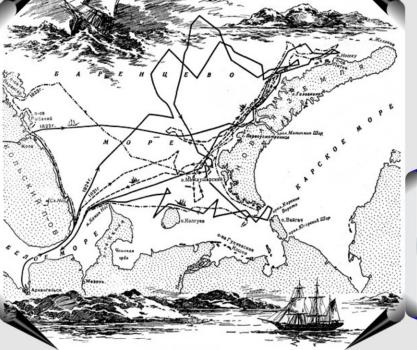

## Литке Федор Петрович

"Четырехкратное путешествие в Северный Ледовитый океан на военном бриге "Новая земля" 1821-1824 года. "Но к какому времени нужно отнести начало мореплавание русских по Северному океану? Когда именно сделалась из известной Новая земля? - вопросы, которые по своей вероятности навсегда останутся неразрешенными, и по причинам, весьма естественным. Ещё и ныне не можем мы похвалиться множеством писателей, посвятивших себя похвальному труду передать потомству отдельные деяния и подвиги своих соотечественников. Могли ли они существовать в непросвещённые века, предшествовавшие XVI-му, когда и искусство письма немногим ещё известно было? История первых попыток россиян в Ледовитом море и постепенных открытий всех мест, им омываемых представила бы, конечно, не менее удивления и любопытства, чем и подобная история норманнов; но всё это скрыто от нас непроницаемою завесою неизвестности" Ф.П. Литке.