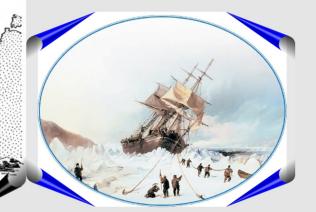

## Весенний полярный спринт 2021 "Spring Polar Sprint" Литке Федор Петрович

"Четырехкратное путешествие в Северный Ледовитый океан на военном бриге "Новая земля" 1821-1824 года. "Но к какому времени нужно отнести начало мореплавание русских по Северному океану? Когда именно сделалась из известной Новая земля? - вопросы, которые по своей вероятности навсегда останутся неразрешенными, и по причинам, весьма естественным. Ещё и ныне не можем мы похвалиться множеством писателей, посвятивших себя похвальному труду передать потомству отдельные деяния и подвиги своих соотечественников. Могли ли они существовать в непросвещённые века, предшествовавшие XVI-му, когда и искусство письма немногим ещё известно было? История первых попыток россиян в Ледовитом море и постепенных открытий всех мест, им омываемых представила бы, конечно, не менее удивления и любопытства, чем и подобная история норманнов; но всё это скрыто от нас непроницаемою завесою неизвестности" Ф.П. Литке.